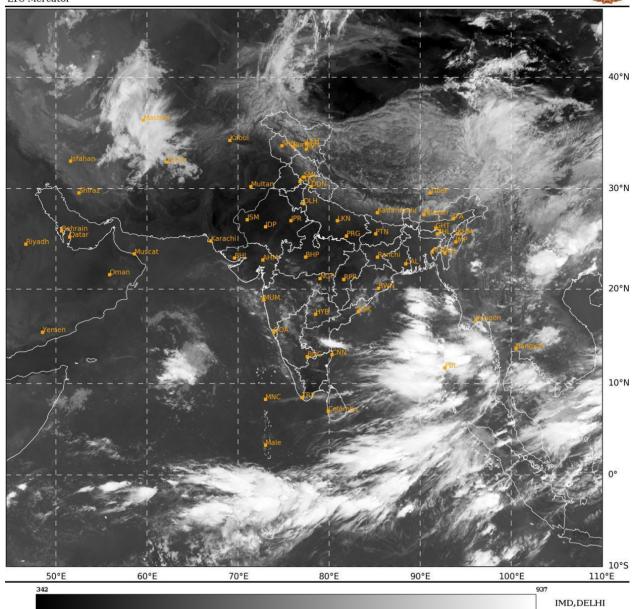

#### **BAY OF BENGAL:**

A fresh upper air cyclonic circulation formed over Southeast & adjoining eastcentral Bay of Bengal and extends upto 5.8 km above mean sea level at 0300 UTC of today, the 08<sup>th</sup> June, 2025 .

Scattered to broken low and medium clouds with embedded intense to very intense convection lay over east Bay of Bengal & Andaman Sea. Scattered low and medium clouds with embedded moderate to intense convection lay over west Bay of Bengal.

### **ARABIAN SEA:**

Scattered low and medium clouds with embedded moderate to intense convection lay over central parts of south Arabian Sea and adjoining central Arabian Sea. Scattered low and medium clouds with embedded isolated weak to moderate convection lay over eastcentral & southeast Arabian Sea off Maharashtra-Goa-Karnataka-Kerala coasts.